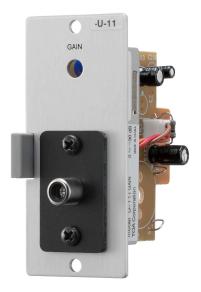

#### AUX PREAMPLIFIER MODULE

The U-11R is a line input module to be used in conjunction with the 900 series components and other TOA's equipment. It has an unbalanced line input with RCA pin jack connector, mute-receive function and gain control.