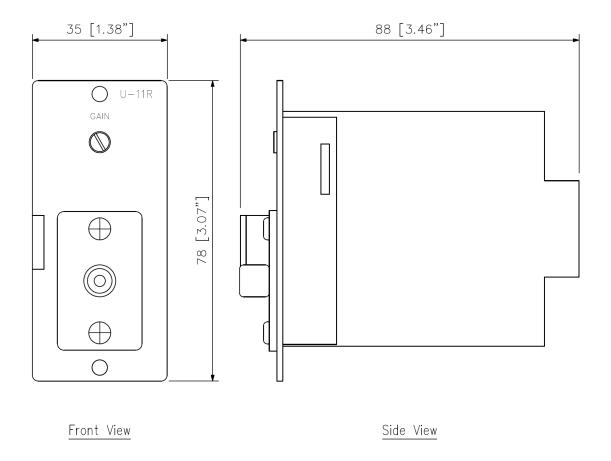

# **Specifications**

\* 0 dB=1 V

| Power Supply        | 24 V DC (supplied from the main frame)                      |
|---------------------|-------------------------------------------------------------|
| Current Consumption | 9 mA                                                        |
| Input Sensitivity   | -20 dB* (rated output: -20 dB*), adjustable: -20 to +10 dB* |
| Input Impedance     | 220 kΩ, unbalanced                                          |
| Frequency Response  | 20 Hz - 20 kHz ±1.5 dB                                      |
| Distortion          | 0.05 % or less (1 kHz, output: 0 dB*)                       |
| Noise Level         | -100 dB* (20 Hz - 20 kHz BPF)                               |
| Gain                | -30 - 0 dB                                                  |
| Connector           | RCA pin jack (1P)                                           |
| Dimensions          | 35 (W) x 78 (H) x 88 (D) mm (1.38" x 3.07" x 3.46")         |
| Weight              | Max. 55 g (0.12 lb)                                         |

## **Dimensions**

UNIT: mm